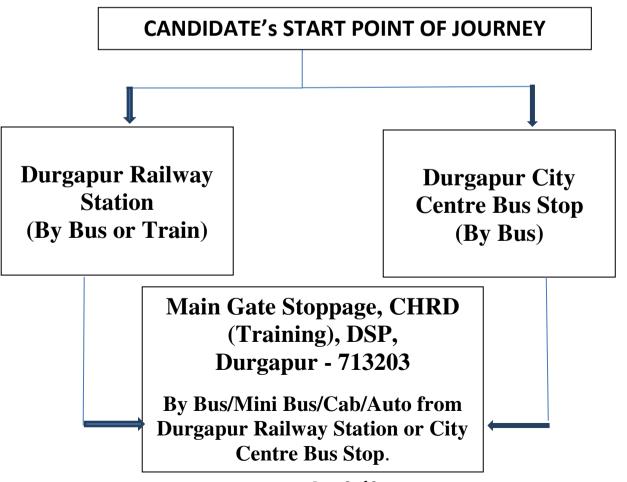

# ROUTE DIRECTION TO CENTRE for HRD (CHRD), Durgapur Steel Plant (DSP), MAINGATE, DURGAPUR, <u>FROM</u> CANDIDATES' NATIVE PLACE

Paste your

**Instruction:** 

State

1. Leave one space blank in between two words.